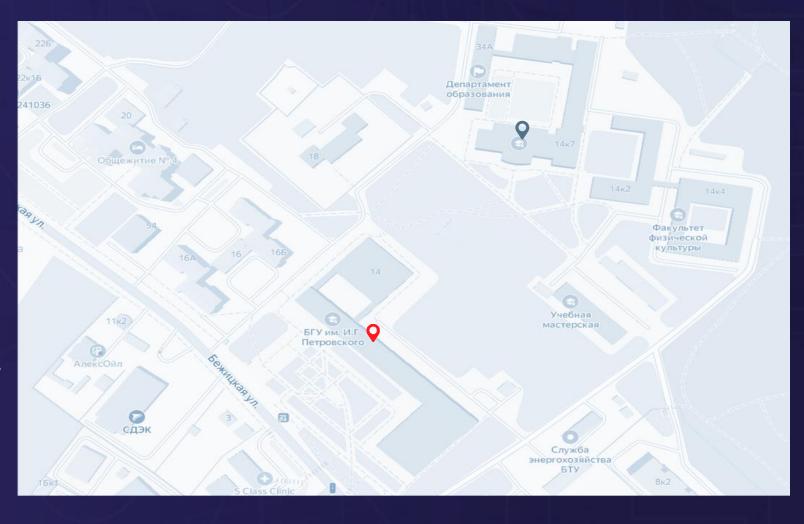

### **ADMISSIONS OFFICE ADDRESS**

Admissions office addresses: 241036, Bryansk, 14 Bezhitskaya st, main academic building, office 111

During the admission campaign, the committee is located in the educational building No. 7 (1st floor)